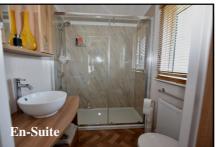

## 2-Bedroom Park Home - approx 40' x 20'

Accommodation & approximate room dimensions:

- Nearly New—Pemberton 'Lyndale Platinum' 2021
- Hall: Cloak cupboards.
- Lounge: approx 18'1" x 11'7". Vaulted ceiling & feature fireplace.
- Kitchen/Diner: approx 15'5" x 11'7". Superb fitted kitchen with an excellent range of floor and wall cupboards. Built-in high oven, hob with cooker hood. Integrated appliances. Gas combination boiler. Inset LED spot lights.
- Utility Room: Washing machine.
- Bedroom 1: approx 11'6" x 9'2" Plus Dressing Area with fitted wardrobes.
- Luxury En-Suite Shower Room
- Bedroom 2: approx 10'4" x 7'7". Fitted wardrobes.
- Bathroom: Panelled bath with shower over. Wash basin & WC. Chrome heated towel rail.
- Gas Central Heating (system untested)
- PVCu Double-Glazing