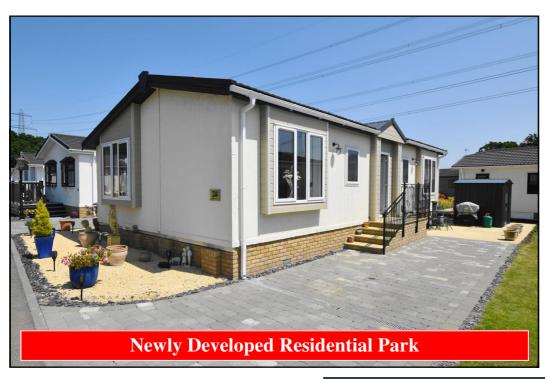

## 2-Bedroom Park Home - approx 40' x 20'

Accommodation & approximate room dimensions:

- Nearly New—Pemberton 'Lyndale Platinum' 2021
- Hall: Cloak cupboards.
- Lounge: approx 18'1" x 11'7". Vaulted ceiling & feature fireplace.
- Kitchen/Diner: approx 15'5" x 11'7". Superb fitted kitchen with an excellent range of floor and wall cupboards. Built-in high oven, hob with cooker hood. Integrated appliances. Gas combination boiler. Inset LED spot lights.
- Utility Room: Washing machine.
- Bedroom 1: approx 11'6" x 9'2" Plus Dressing Area with fitted wardrobes.
- Luxury En-Suite Shower Room
- Bedroom 2: approx 10'4" x 7'7". Fitted wardrobes.
- Bathroom: Panelled bath with shower over. Wash basin & WC. Chrome heated towel rail.
- Gas Central Heating (system untested)
- PVCu Double-Glazing

Price: £270,000

- Patio Garden with Metal Shed
- Parking on Plot
- Age Restriction 45+ Pets Considered
- Gated, Developing Residential Park set in 34 acres of private country park.

# High Quality Park Home

Pitch Fee: approx £263 per month including water Subject to Annual review

Council Tax Band: 'A' Tenure: 1983 Mobile Home Act Agreement