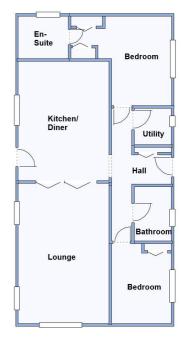

# 24 Juniper Way, Deers Court, Horton Road, Three Legged Cross, Wimborne. BH21 6FH

This drawing has been prepared for diagrammatic purpose only. Not to scale.

## 2-Bedroom Park Home - approx 40' x 20'

Accommodation & approximate room dimensions:

- Nearly New—Pemberton 'Lyndale Platinum' 2021
- Hall: Cloak cupboards.
- Lounge: approx 18'1" x 11'7". Vaulted ceiling & feature fireplace.
- Kitchen/Diner: approx 15'5" x 11'7". Superb fitted kitchen with an excellent range of floor and wall cupboards. Built-in high oven, hob with cooker hood. Integrated appliances. Gas combination boiler. Inset LED spot lights.
- Utility Room: Washing machine.
- Bedroom 1: approx 11'6" x 9'2" Plus Dressing Area with fitted wardrobes.
- Luxury En-Suite Shower Room
- Bedroom 2: approx 10'4" x 7'7". Fitted wardrobes.
- Bathroom: Panelled bath with shower over. Wash basin & WC. Chrome heated towel rail.
- Gas Central Heating (system untested)
- PVCu Double-Glazing